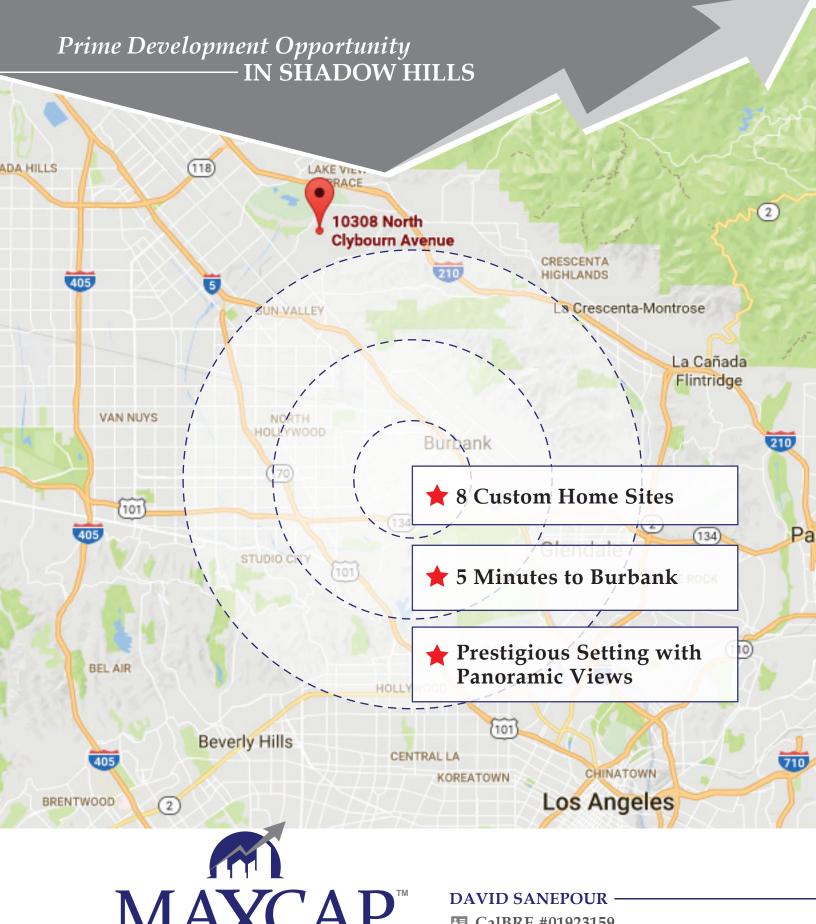

# 10308 Clybourn Ave., Shadow Hills, CA 91040

Rare opportunity to develop two lots totaling 3.96 acres sub-dividable into 8 half acre custom home sites within the up and coming and prestigious community of Shadow Hills in LA county. This community has already broken the \$1.4M price ceiling. Current market trends project 8 homes could sell for a total of \$12M-\$15M range upon completion of the development.

With bedrock within 4 feet, these are natural flats for easy build on. Soil reports have been completed. Water, gas, electric are all at street. Adjacent development, already approved for 14 home sites, is bringing in paved road and utilities. Zoned as agricultural LAA1 with an A1 variance per owner, the site is near 200 acre nature preserve, Angeles National Golf Course, California Polo Club, and Hansen Dam Equestrian Center with convenient access to 2, 5, 118, 134, 170 and 210 freeways.

#### Features:

- Surrounded by horse properties
- Large 20,000+ sf sites
- 1,000 ft elevation

## Near:

- Burbank, Glendale, Pasadena, Downtown LA
- Equestrian facilities and Gold Course
- Nature Preserve and Hansen Lake

### Panoramic Views:

- City lights
- Golf Course, Park, Woods