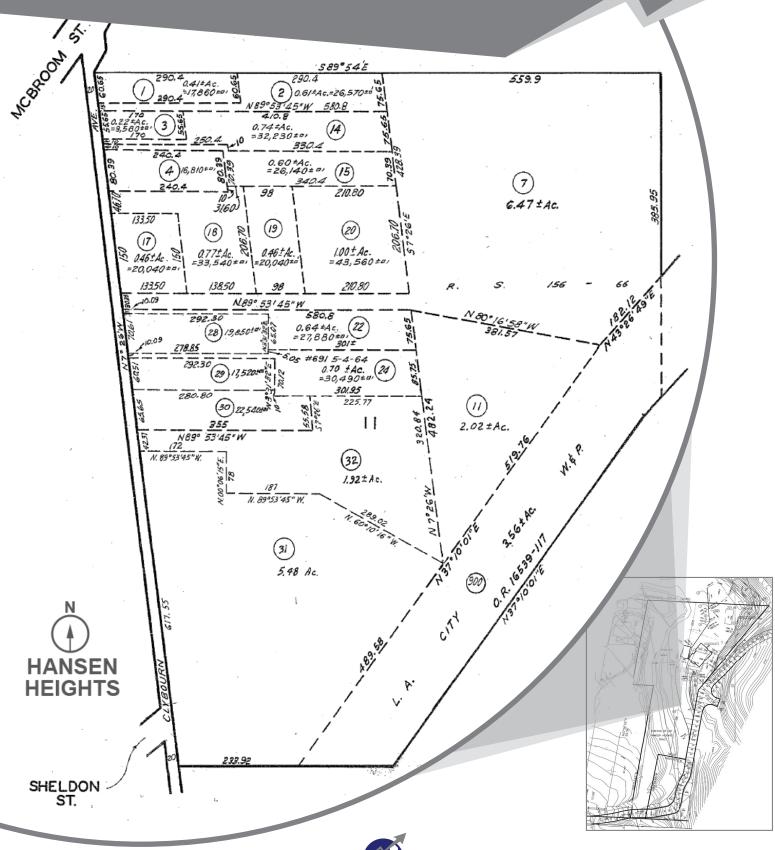

# 10308 Clybourn Ave., Shadow Hills, CA 91040

Rare opportunity to develop two lots totaling 3.96 acres sub-dividable into 8 half acre custom home sites within the up and coming and prestigious community of Shadow Hills in LA county. This community has already broken the \$1.4M price ceiling. Current market trends project 8 homes could sell for a total of \$12M-\$15M range upon completion of the development.

With bedrock within 4 feet, these are natural flats for easy build on. Soil reports have been completed. Water, gas, electric are all at street. Adjacent development, already approved for 14 home sites, is bringing in paved road and utilities. Zoned as agricultural LAA1 with an A1 variance per owner, the site is near 200 acre nature preserve, Angeles National Golf Course, California Polo Club, and Hansen Dam Equestrian Center with convenient access to 2, 5, 118, 134, 170 and 210 freeways.