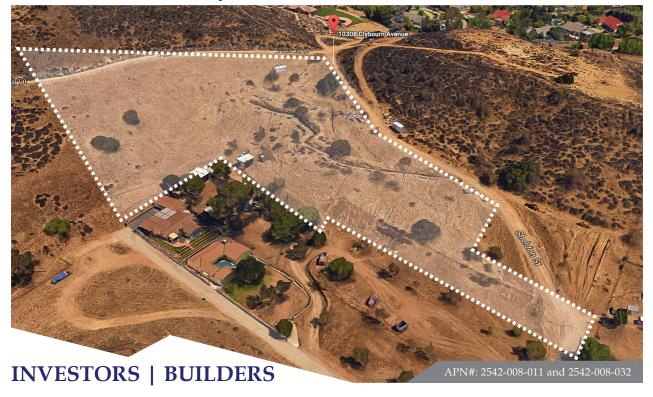

# 10308 Clybourn Ave., Shadow Hills, CA 91040

Rare opportunity to develop two lots totaling 3.96 acres sub-dividable into 8 half acre custom home sites within the up and coming and prestigious community of Shadow Hills in LA county. This community has already broken the \$1.4M price ceiling. Current market trends project 8 homes could sell for a total of \$12M-\$15M range upon completion of the development.

With bedrock within 4 feet, these are natural flats for easy build on. Soil reports have been completed. Water, gas, electric are all at street. Adjacent development, already approved for 14 home sites, is bringing in paved road and utilities. Zoned as agricultural LAA1 with an A1 variance per owner, the site is near 200 acre nature preserve, Angeles National Golf Course, California Polo Club, and Hansen Dam Equestrian Center with convenient access to 2, 5, 118, 134, 170 and 210 freeways.

Currently, there is no vehicle access past the gate. Please feel free to experience the exceptional opportunity these lots present on foot.